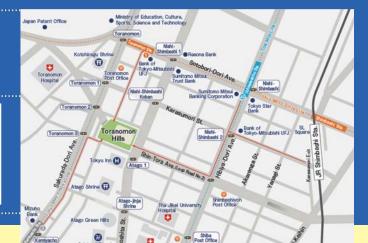

Simultaneous English-Japanese interpretation will be provide 英日同時通訳有

Venue Toranomon Hills Forum Main Hall

(Toranomon Hills Mori Tower 5th Floor), 1-23-1 Toranomon, Minato-ku, Tokyo, Japan

**For registration** 