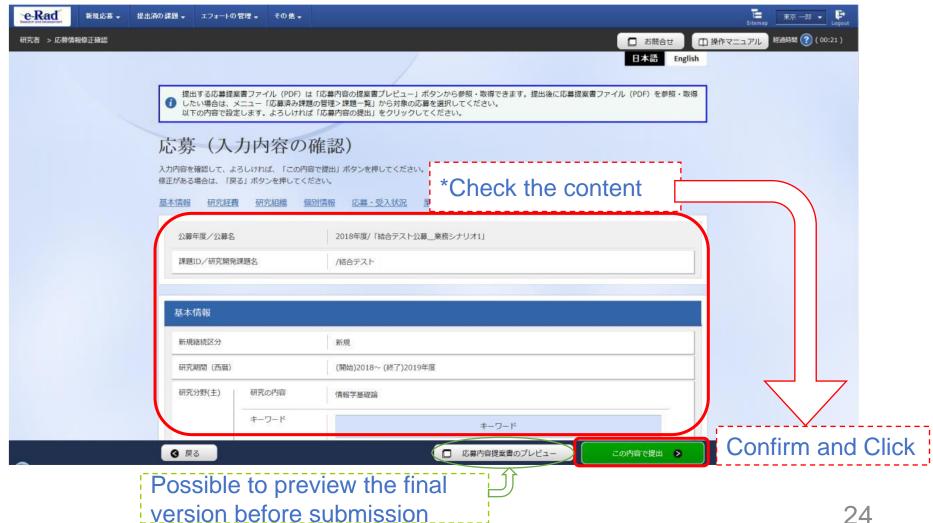

2-d. Enter proposal information (Submission content check)

 After you have finished entering the proposal information, check the content of your submission. Click 「入力内容の確認」 (Confirm) and check the information you have entered.

### 2-d. Enter proposal information Submission of proposal) (1)

● After checking the content of your proposal, click「この内容 で提出」(Submit) to submit the proposal.