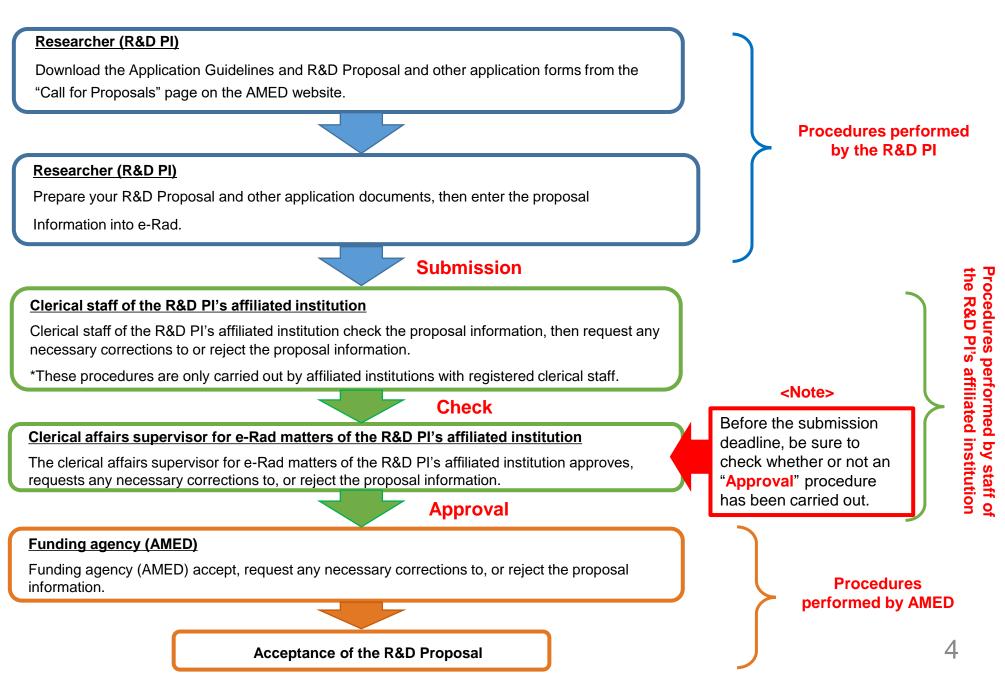

#### Flow of Application Submission Via e-Rad

## 1. Introduction (Important Points to Note)

- 1. Submission of proposals for this program must be made through the e-Rad system.
- 2. Before using e-Rad, both research institutions and researchers must be registered. Be sure to register at least two weeks before submission, since the enrolment procedures take a number of days. If the registered information changes, the information must be updated in e-Rad without delay to show the current information.
- 3. This guide provides a simplified explanation of the flow of submission procedures. For further details, please refer to the "e-Rad Quick Guide for Researchers" on the e-Rad portal site (<u>https://www.e-rad.go.jp</u>).
- 4. Submissions after the deadline <u>cannot be accepted</u>. Please allow ample time for you to complete the submission procedures. As the deadline approaches, heavy traffic on the e-Rad system may slow the submission process or impede registration.
- 5. The submission process is not yet completed when the R&D PI finishes the e-Rad submission procedures. Please note that the submission process is completed when the clerical affairs supervisor for e-Rad matters of the R&D PI's affiliated