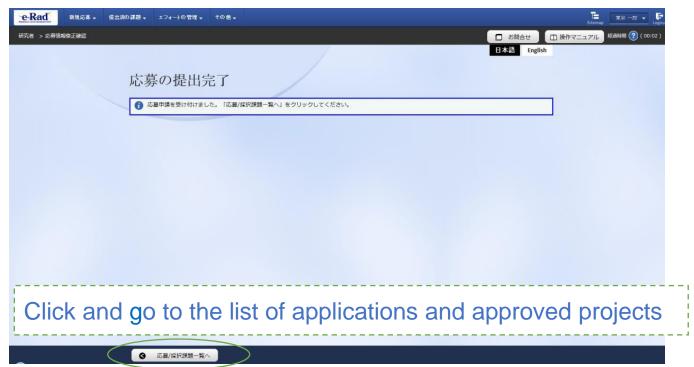

### 2-d. Enter proposal information Submission of proposal) (1)

● After checking the content of your proposal, click「この内容 で提出」(Submit) to submit the proposal.

## 2-d. Enter proposal information Submission of proposal) (2)

 When submission procedures have been completed, the message「応募申請を 受付ました」 "Your application was accepted" will appear on the screen. At this moment, the proposal information will be submitted to the clerical affairs supervisor for e-Rad matters of the R&D PI's affiliated institution.