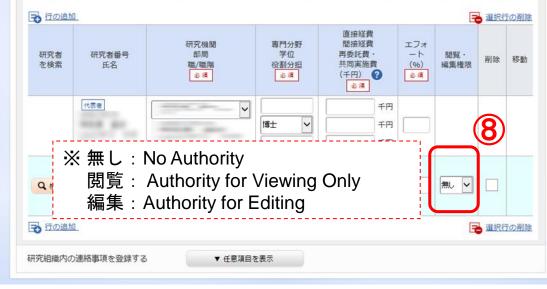

### 2-d. Enter proposal information (Research costs/Project members) (6)

(8) For each R&D Co-Investigator, select the types of authority to be granted using the pulldown menu at the "Authority for Viewing/Editing" column.