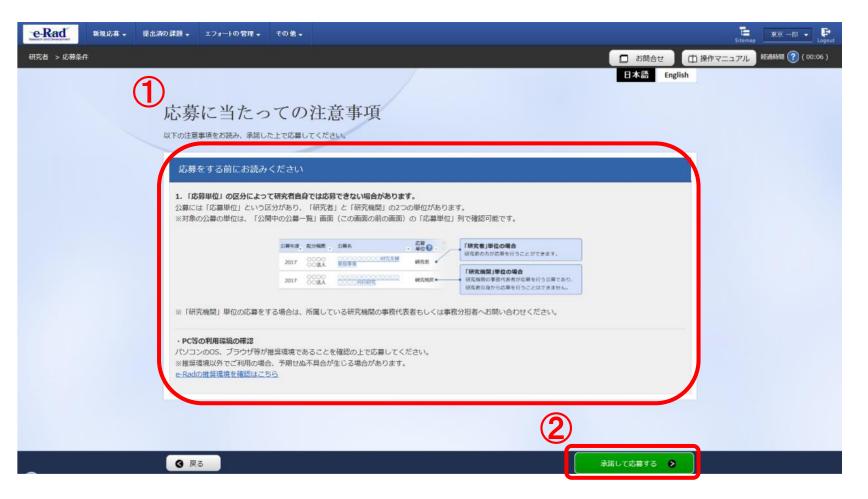

## 2-d. Enter proposal information (1)

1 Read "Instructions for Applications."

② Click 「承諾して応募する」 (Agree and apply).